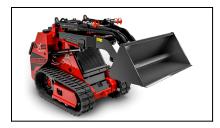

## Gravely AXIS<sup>™</sup> 200DT Utility Loader - 950010

This 2,500lb track model multi-tool machine is powered by a durable Kubota D1105 25 HP diesel engine, running at a top speed of 3.5 MPH. With an overall operating height of 85in, the AXIS 200DT has the ability to dump at a height of 48.8in while at a 45-degree angle. The 497lbs of lifting capacity with a tipping capacity of 1,420lbs, allows this compact utility loader to maximize your crew's time in the field when you want to get the job done efficiently while putting the power where you need it.