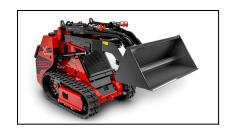

## Gravely AXIS™ 200DTN Utility Loader - 950011

This 2,600lb narrow-tracked multi-tool machine is powered by a durable Kubota D1105 25 HP diesel engine, running at a top speed of 3.5 MPH. With an overall operating height of 85in, the AXIS 200DTN has the ability to dump at a height of 48.8in while at a 45-degree angle. The 489lbs of lifting capacity with a tipping capacity of 1,397lbs, allows this compact utility loader to maximize your crew's time in the field when you have a large job to do in a narrow work area.