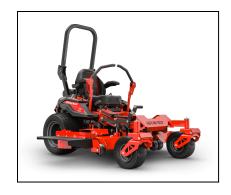

## Gravely Pro-Turn Z 48" Zero Turn Mower 991281

PROOF THAT SUPERIOR CUT AND SUPERIOR COMFORT CAN COEXIST.

Performance and comfort don't need to be mutually exclusive. The Pro-Turn Z has wrapped them both in a new, bolder look that's packed full of commercial-grade features. But the biggest surprise is it still maintains its attractive baseline price. All-day comfort, an unparalleled cut, and Gravely's signature durability make the Pro-Turn Z a no-nonsense workhorse worthy of bearing the Gravely name.