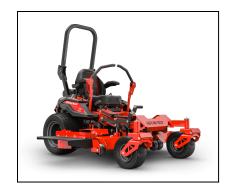

## Gravely Pro-Turn Z 52" Zero Turn Mower 991283

PROOF THAT SUPERIOR CUT AND SUPERIOR COMFORT CAN COEXIST.

Performance and comfort don't need to be mutually exclusive. The Pro-Turn Z has wrapped them both in a new, bolder look that's packed full of commercial-grade features. But the biggest surprise is it still maintains its attractive baseline price. All-day comfort, an unparalleled cut, and Gravely's signature durability make the Pro-Turn Z a no-nonsense workhorse worthy of bearing the Gravely name.