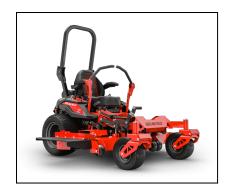

## Gravely Pro-Turn Z 60" Zero Turn Mower 991285

Read More

SKU:991285

**Price:**\$8899

**Categories:**Gravely

## Gravely Pro-Turn Z 60" Zero Turn Mower 991285

PROOF THAT SUPERIOR CUT AND SUPERIOR COMFORT CAN COEXIST.

Performance and comfort don't need to be mutually exclusive. The Pro-Turn Z has wrapped them both in a new, bolder look that's packed full of commercial-grade features. But the biggest surprise is it still maintains its attractive baseline price. All-day comfort, an unparalleled cut, and Gravely's signature durability make the Pro-Turn Z a no-nonsense workhorse worthy of bearing the Gravely name.