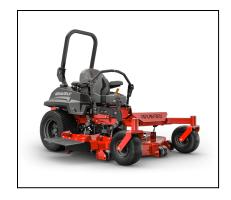

# Gravely Pro-Turn® Mach One 60" Kawasaki® Zero-Turn Mower

Overgrown properties, stalky grasses, and wet conditions are no match for the MACH ONE. The tunnel deck directs clippings away from the blades, keeping them from getting bogged down.