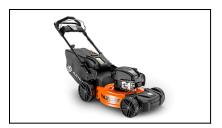

## Ariens RAZOR REFLEX - 21" Self Propelled Push Mower - 911609

Read More

**SKU:**911609

**Price:**\$499

Categories:<u>Ariens</u>

**Product Description** 

## Ariens RAZOR REFLEX - 21" Self-Propelled Push Mower - 911609

Powerful Engine – Briggs & Stratton<sup> $^{\circ}$ </sup> EXi725 163cc engine with Mow N' Stow<sup> $^{\circ}$ </sup> brings the grunt to tough jobs, never requires an oil change, and starts every time.

 $\text{REFLEX}^{\text{T}}$  Speed Control Technology – Match your pace to the mower between 1 and 4 MPH, ensuring a seamless experience between you and the machine.

Vertical Storage – Easily flips upright for smaller storage footprint, blade maintenance, and easier cleaning. Durable deck – 14 gauge steel deck provides durability, while the 5.5" deep deck design ensures superior mulching performance.