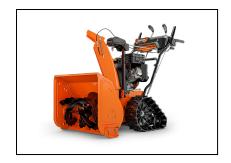

## Ariens Compact 24 RapidTrak - 920032

Designed for effortless agility while maintaining 100% Ariens® ability, the Compact Sno-Thro® is designed to be easy enough to take out for a light dusting of snow and reliable enough to tackle up to 59 tons per hour if needed. A 2.5X Quick-Turn chute rotation throws the snow where you want it. Its 24" all-steel housing and serrated 11" auger chew through huge drifts with ease. Don't let its convenient size fool you, there's a lot of power packed into the Ariens Compact.