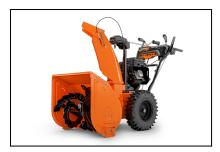

## Ariens Deluxe 24 Snow Blower - 921045

The Deluxe Series is consistently one of our best sellers because it has a history of knocking winter down a few notches. They're easy to maneuver and control with their standard Auto-Turn<sup>™</sup> steering and huge 14" serrated all-steel auger. A high 21" housing height devours the snow before throwing it up to 50 feet at a rate of 62-72 tons per hour. Various engines and machine widths make it easy to find the right unit for your property. Behind a Deluxe, you're walking in the tire tracks of greatness.

- Wide 24" clearing width that moves 62 tons of snow per hour
- Powerful 254cc Ariens AX engine
- Premium features like Auto-Turn and an LED headlight