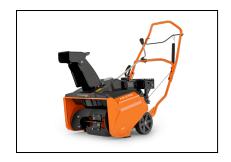

## Ariens Professional 21 SSRC Snow Blower - 938025

This rugged workhorse is the perfect addition to any commercial snow-clearing fleet thanks to its powerful Ariens® AX 208cc engine and ingenious design elements. Its smart lift handlebar system slides right into your vehicle and an open engine allows for easy access to the oil fill, oil drain, and spark plug. A perfect marriage of form and function, the Professional 21 will blow away your expectations - along with tons of snow.