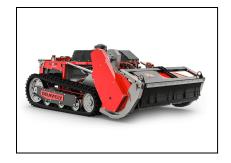

## **Gravely Ovis 40 RC - 949001**

Built like a tank and equipped with an endless appetite, the Gravely Ovis 40 RC lets you mow where traditional ride-on mowers shouldn't – or even couldn't. Its low center of gravity delivers high expectations which allows its superior traction and track design while still providing the ground clearance needed.

Thanks to its powerful flail-style mowing deck, it chews through any type of tall, overgrown grass – even thick stalks. This is the best way to mow a high, overgrown, slippery incline.