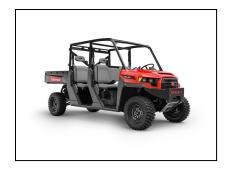

## **Gravely Atlas JSV 6400 4x4**

Read More

**SKU:**996207

**Price:**\$22499

**Categories:**Gravely

## ATLAS JSV® 6400 4x4

CREW WORTHY. FIELD READY.

Packed with power and torque, the Atlas JSV® features heavy-duty suspension. Haul, tow, work, dump - this ultimate job site vehicle seats six comfortably.