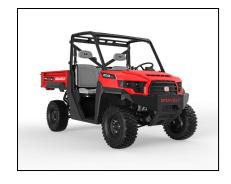

## **Gravely Atlas JSV 3400SD 4x4**

Read More

SKU:996204

Price: \$22099

Categories: Gravely

## ATLAS JSV® 3400SD 4x4

BLAZE YOUR OWN TRAIL.

There's no shortage of power and torque in the Atlas JSV 3400 and 3400SD. You can haul, work, tow, dump - and a ton of other jobs you haven't even discovered yet. It features heavy-duty suspension and seats three comfortably.

A two-cylinder, 1000cc, OHC engine, stronger clutch, and smoother drivetrain tackle demanding job site conditions

The Atlas JSV's fabricated all-steel cargo bed won't buckle or bend. Dump cargo with the touch of a button and haul a fully loaded pallet, thanks to a generous 18 cubic feet of cargo space.