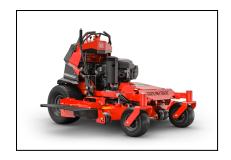

# **Gravely Pro-Stance 32 FL Stand On Mower**

Take on hills with confidence on the redesigned PRO-STANCE®. With redistributed weight and a lowered center of gravity, the PRO-STANCE offers versatility with a range of deck sizes. The redesigned PRO-STANCE will ensure you maximize your investment.