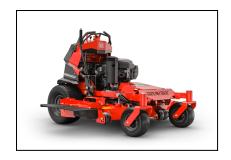

# **Gravely Pro-Stance 52" Stand On Mower**

Take on hills with confidence on the redesigned PRO-STANCE®. With redistributed weight and a lowered center of gravity, the PRO-STANCE offers versatility with a range of deck sizes. The redesigned PRO-STANCE will ensure you maximize your investment.